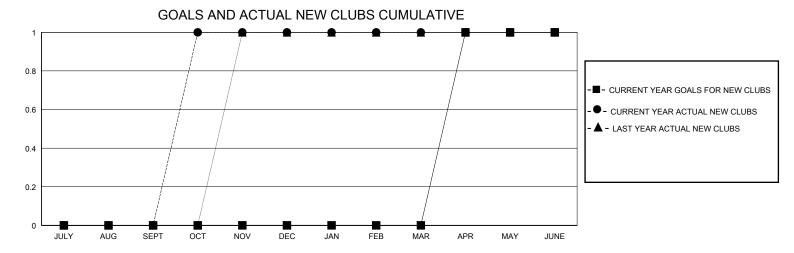

## District 5M 10

Results as of: 6/30/2020

52

| GMT:                         |               | GMT CA    |               |                              |                        |                         |                                                    |  |  |
|------------------------------|---------------|-----------|---------------|------------------------------|------------------------|-------------------------|----------------------------------------------------|--|--|
| Clubs                        |               |           |               | Members                      |                        |                         |                                                    |  |  |
| RESULTS FOR 2019-2020        |               |           |               | RESULTS FOR 2019-2020        |                        |                         |                                                    |  |  |
| QUARTER                      | NEW CLUB GOAL | NEW CLUBS | DROPPED CLUBS | QUARTER MEME                 | BER GROWTH NET<br>GOAL | MEMBER GROWTH<br>ACTUAL | DROPPED<br>MEMBERS ACTUAL<br>(including transfers) |  |  |
| JULY/AUG/SEPT<br>OCT/NOV/DEC | 0<br>0        | 0<br>1    | 0<br>0        | JULY/AUG/SEPT<br>OCT/NOV/DEC | 20<br>20               | 28<br>57                | 36<br>88                                           |  |  |
| JAN/FEB/MAR                  | 0             | 0         | 0             | JAN/FEB/MAR                  | 20                     | 46                      | 30                                                 |  |  |

APR/MAY/JUNE

20

16

|                  |     |                                | Ú-                         |              |     |
|------------------|-----|--------------------------------|----------------------------|--------------|-----|
| DROPPED CLUBS: 0 |     | 31 CLUBS OF 46 ADDED 1 OR MORE | GENDER DISTRIBUTION        |              |     |
|                  |     | NEW MEMBERS                    | MALE                       | 682 (56.32%) |     |
|                  |     | FEMALE                         |                            | 529 (43.68%) |     |
| DROPPED MEMBERS  |     |                                |                            |              |     |
| DECEASED         | 24  | CLICK HERE FOR CUMULATIVE      | TOTAL FAMILY UNIT MEMBERS  |              | 311 |
| CLUB CANCELLED   | 0   | MEMBERSHIP DATA                | FAMILY MEMBERS PAYING HALF |              |     |
| OTHER            | 182 |                                |                            |              | 158 |
| TOTAL            | 206 |                                |                            |              |     |