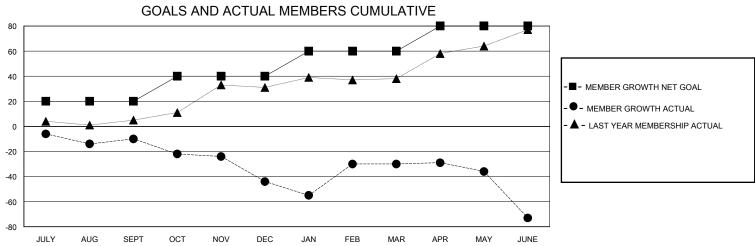

## District 5M 10

Results as of: 6/30/2020

52

| GMT:                         |               | GMT CA    |               |                              |                        |                         |                                                    |  |  |
|------------------------------|---------------|-----------|---------------|------------------------------|------------------------|-------------------------|----------------------------------------------------|--|--|
| Clubs                        |               |           |               | Members                      |                        |                         |                                                    |  |  |
| RESULTS FOR 2019-2020        |               |           |               | RESULTS FOR 2019-2020        |                        |                         |                                                    |  |  |
| QUARTER                      | NEW CLUB GOAL | NEW CLUBS | DROPPED CLUBS | QUARTER MEME                 | BER GROWTH NET<br>GOAL | MEMBER GROWTH<br>ACTUAL | DROPPED<br>MEMBERS ACTUAL<br>(including transfers) |  |  |
| JULY/AUG/SEPT<br>OCT/NOV/DEC | 0<br>0        | 0<br>1    | 0<br>0        | JULY/AUG/SEPT<br>OCT/NOV/DEC | 20<br>20               | 28<br>57                | 36<br>88                                           |  |  |
| JAN/FEB/MAR                  | 0             | 0         | 0             | JAN/FEB/MAR                  | 20                     | 46                      | 30                                                 |  |  |

APR/MAY/JUNE

20

16

|                  |     |                                | Ú-                         |              |     |
|------------------|-----|--------------------------------|----------------------------|--------------|-----|
| DROPPED CLUBS: 0 |     | 31 CLUBS OF 46 ADDED 1 OR MORE | GENDER DISTRIBUTION        |              |     |
|                  |     | NEW MEMBERS                    | MALE                       | 682 (56.32%) |     |
|                  |     | FEMALE                         |                            | 529 (43.68%) |     |
| DROPPED MEMBERS  |     |                                |                            |              |     |
| DECEASED         | 24  | CLICK HERE FOR CUMULATIVE      | TOTAL FAMILY UNIT MEMBERS  |              | 311 |
| CLUB CANCELLED   | 0   | MEMBERSHIP DATA                | FAMILY MEMBERS PAYING HALF |              |     |
| OTHER            | 182 |                                |                            |              | 158 |
| TOTAL            | 206 |                                |                            |              |     |